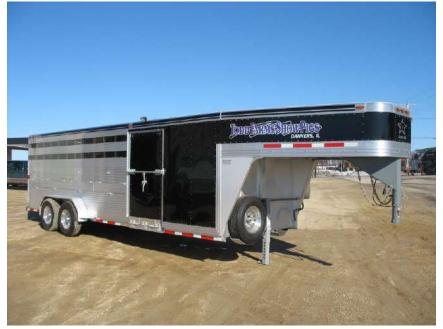

## 7' x 23' GN Livestock

## **Specifications**

- Full Height, taper in nose style
- Black skin on nose, tack room, and side ramp
  - (3) 5" air spaces per side of stock area
    - (4) 2-way roof vents
  - Walk-thru center gate with 30" opening
  - (2) 10' straight gate with (3) doors each
    - (2) 7000# axles
    - Electric brakes
    - LED lighting
    - Spring assisted side ramp, PS
- Insulate and line ceiling full length of tack room and stock area, through nose
  - Carpet gooseneck nose
    - 36" alley way
  - Tack wall 48" with door
    - (6) show pens
  - All show pens mounted with stainless steel