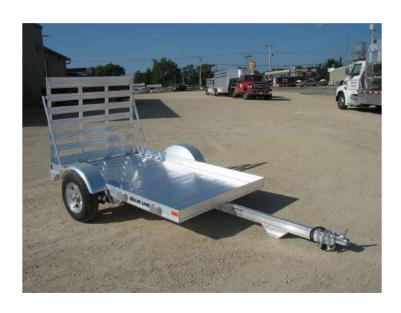

## Alum-Line adds a new addition to its Utility Line of Trailers!

With a growing demand for smaller utility trailers, **Alum-Line** is introducing a light-duty trailer for hauling capacities under 2000 lbs. The new model, called Pro-Utility LTD, will be available in 5' and 6' widths, and 6', 8' and 10' lengths.

Standard features are all aluminum construction including extruded main frame and flooring; 4' fold-up ramp that also stores flat on the deck, six outside stake pockets, EZ lube 2200 lb. torsion axles, 13" tires with aluminum rims, all DOT safety equipment and LED stop/tail/turn lights.

This is an ideal trailer for hobby hauling, ATVs, garden tractors and golf carts. With **Alum-Line's** reputation of building strong trailers and attention to detail, this will be a trailer that will bring its users many years of worry-free use.