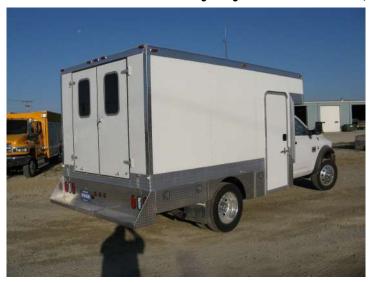

# NEWS RELEASE **All Aluminum Van Body by Alum-Line, Inc.**

Size: 12'9" long x 96" wide
Inside height 70"

Chassis: 2011 Dodge 5500 84" CA

Double overlapping rear doors with windows 36" wide side door with two inside steps

#### A. All Aluminum construction

- 1. Side posts on 16" centers
- 2. .040 white aluminum skin
- 3. extruded roof rail with one piece aluminum roof
- 4. 1" extruded aluminum floor with 4" I-beam
- 5. Crossmembers on 16" centers
- 6. 4" Channel long sills

### B. 11" wide rear step bumper with V-cut

## C. Underbed storage boxes

- 1. Passenger side: 24" long and 40" long boxes
- 2. Driver's side: 58" long and 40" long boxes
- 3. All boxes constructed of .125 diamond plate

#### D. Other features:

30" long extension over cab Inside fender liners 2" class 5 receiver hitch All LED lights Rubber boot between cab and body Complete factory installation All diamond plate sharkhided